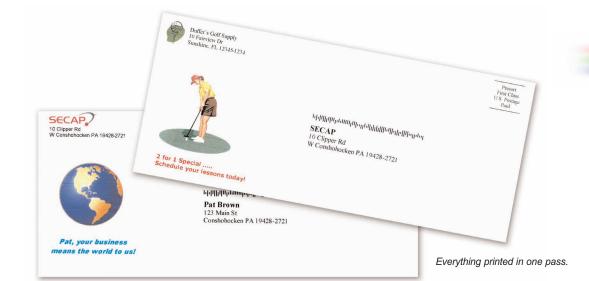

## PRINT MAIL THAT GETS NOTICED AND READ

Getting your mail delivered to the right customer at the lowest postage rate is an important step for a mailing campaign.

Getting your mail noticed and opened so that your customers and prospects read your message is even more critical. Now your mail will stand out in a crowd by using powerful addressing solutions such as the SA3100 and SA3150. Make your mail work harder by offering better looking mail that gets noticed and read for improved results and cost savings.

read! The SA3100 prints black. The SA3150 has full color capability.

### Make Your Mail Personal

Creating envelopes and mail pieces that are more visually appealing using graphics, personalized messages, and full color can help attract attention, increase the chances of your mail being opened and read, and even encourage response.

### **Print Almost Anywhere on the Mail Piece**

The SA3100 and SA3150 utilize shuttling head technology that provides the flexibility to customize your outgoing mail and maximize your messaging.

Improve the Effectiveness of Your Outgoing Mail

- Print almost anywhere on your envelope or mail piece
- Use downloadable fonts and graphic printing to make your mail stand out
- Improve your response rate and get a better return on your mailing investment
- Light mode print quality helps conserve ink usage to save you money
- Intelligent barcoding helps you qualify for postal automation discounts and helps to get your mail to its destination accurately.

## THE POWER OF COLOR

Personalizing and using color on your outgoing mail just got faster and easier. With the SA3150, you can do both, making a good thing even better. Print in brilliant full color for eye-catching appeal that gets attention and makes your piece stand out in a heap of mail! Use color in your logo and graphics. Personalize using your customer's name for greater impact and effectiveness. Best of all, do all this in one pass for maximum productivity!