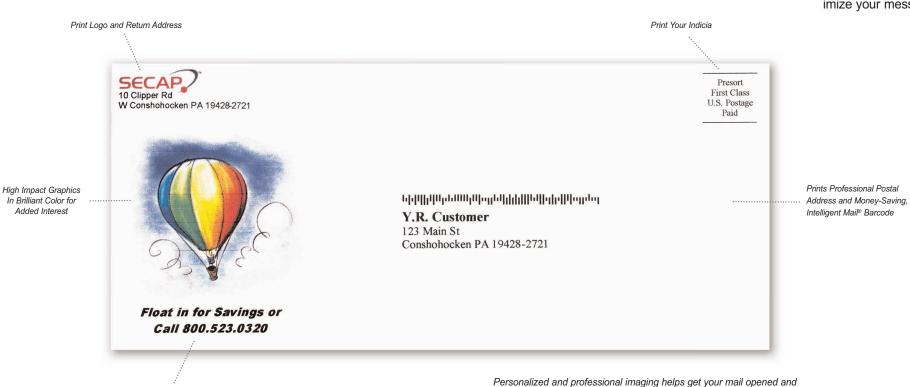

Envelope shown is a sample only and does not indicate exact proportions and placement of items being printed.

MILLENNIUM MAILING EQUIPMENT

84 HARRIS ST

PAWTUCKET, RI 02861

Tel. 401-729-1131

Fax 401-729-1133

### Make Your Mail Personal

Creating envelopes and mail pieces that are more visually appealing using graphics, personalized messages, and full color can help attract attention, increase the chances of your mail being opened and read, and even encourage response.

### **Print Almost Anywhere on the Mail Piece**

The SA3100 and SA3150 utilize shuttling head technology that provides the flexibility to customize your outgoing mail and maximize your messaging.

Improve the Effectiveness of Your Outgoing Mail

- Print almost anywhere on your envelope or mail piece
- Use downloadable fonts and graphic printing to make your mail stand out
- Improve your response rate and get a better return on your mailing investment
- Light mode print quality helps conserve ink usage to save you money
- Intelligent barcoding helps you qualify for postal automation discounts and helps to get your mail to its destination accurately.