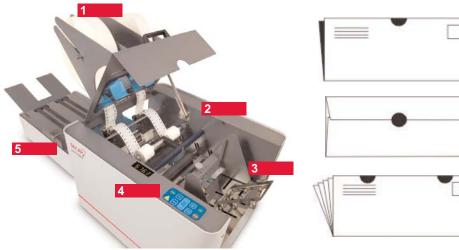

## 1. Single or Dual Tab Application

Applies one or two tabs in a single pass. Tab reel holds 1" pinfed tabs or wafer seals, round, paper or clear with 3" core. Accommodates up to 10,000 tabs per reel.

# 2. Versatile Unit

- · Clear tab capable.
- · Sliding tab head for tab position adjustment.
- · Flat tab for gate-fold mailer.

#### 3. Continuous Feeding of Material

Top load, continuous feed feeder. Stacking tray holds up to 6" capacity of media.

#### 4. Operator Controls

Simple push button controls on easy to read LCD display. Job count and permanent count standard. Batch count mail delivery-compatible. Detectors for cover open, misfeed and out of tabs.

#### 5. On Demand Conveyor

Optional 21" on demand conveyor quickly moves job along. Allows for easy batch sorting and enhances greater productivity.

Ask about Secap's complete line of mailstream solutions: