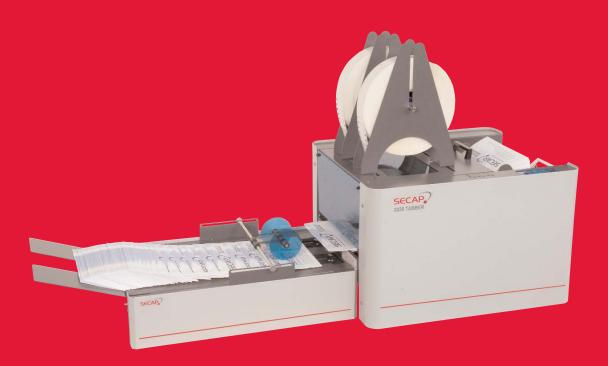

# SECAP® 2020 DUAL TABBER

SINGLE OR DOUBLE TAB AFFIXER

- High Speed Operation
- Paper & Clear Tabs
- Accurate Registration

#### Options:

21" on demand conveyor Ask about our supply of tabs.

(Specifications subject to change without

Model 2020 Dual Tabber shown with optional conveyor for improved handling of media.

Tab applications: single tab, flat or gate tab, double tab.

# **DETAILS**

The 2020 Dual Tabber can apply one or two tabs in one pass based on the media requirements. Dual tab application eliminates the need for running jobs through twice, speeding up processing time and improving productivity. The 2020 Tabber offers high quality construction, fast operating speeds and accurate tab application all from a tabletop machine.