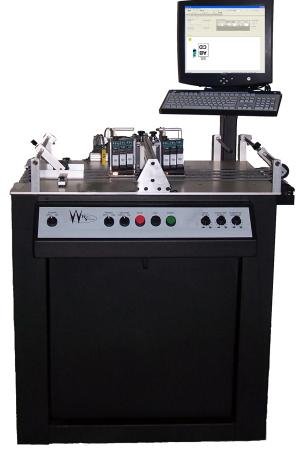

#### **Monitor/Keyboard Mount**

The spacious (20"x18") swivel platform is large enough to accommodate a full size monitor & keyboard.