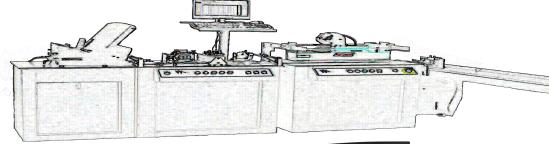

## **INLINE INKJET SYSTEM**

The series 350IJ inkjet system was engineered for the high capacity use demanded by today's commercial environment. The versatile transport system was designed for ease of use along with accuracy of product registration. Feature rich software combined with versatile Hewlett Packard inkjet technology further enhance the systems performance.

#### 350 IJ Features

- Variable Speed Transport Adjustable Belts
- Independent Vacuum Control
- Adjustable Infeed Product Guides
- Feeder Interlock Switch
- Adjustable Infeed

- Vacuum Belts
- Integrated 960 VSC Converyor Controls
- 12" Wide Transport Rollers
- Heavy Duty Full Frame Construction