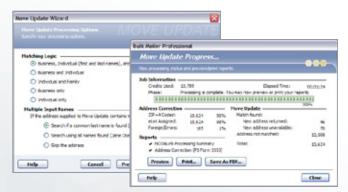

# **Real-Time Move Update Service**

Use our built-in Move Update service to process lists against the full 48-month NCOA<sup>Link</sup> data set in real-time. There's no manual import/export and no messy data merge. The only change-of-address method that updates address lists BEFORE the mail is printed and sent, NCOA<sup>Link</sup> processing meets USPS Move Update requirements for First-Class Mail® and Standard Mail® discounts.

# **Address Quality Wizards**

Access easy-to-use wizards for Address Correction, Move Update, Duplication Search and Merge/Purge

The Move Update wizard processes lists against the 48-month NCOA<sup>Link</sup> data set via the Internet