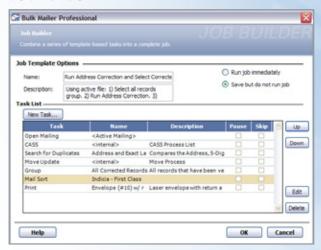

# **Combine Tasks for Automated Processing**

Available with Bulk Mailer Professional and Business, Job Builder allows you to increase productivity by combining a series of template-based tasks into a complete mailing job.

Be more productive with Job Builder.

- Include any task defined by a template
- Set a job to pause after the completion of any task
- · Edit job templates as needs change

#### Job Builder

Use Job Builder to automate the preparation of any mailing