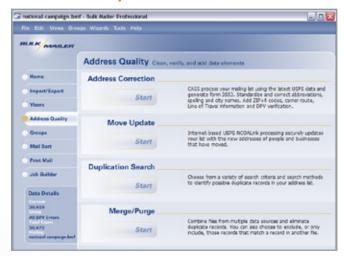

# **Increase Quality, Increase Results**

Bulk Mailer address quality tools ensure that you are using the best data for mailing and qualify those mailings for the lowest postage rates. Increased address quality delivers more mail, offers better return on investment and improves overall satisfaction with direct mail. Bimonthly updates, sent on DVDs and available for download, provide the latest USPS address management files.

#### **CASS Certified for Address Correction**

Standardize abbreviations and address formats to USPS guidelines, correct the spelling of streets and cities and verify deliverability, includes DPV®, LACS<sup>Link®</sup> and Suite<sup>Link™</sup> processing. Add missing postal data including nine-digit ZIP® codes, eLOT® and carrier route numbers, delivery points and more; then generate USPS Form 3553.

# **Real-Time Move Update Service**

Use our built-in Move Update service to process lists against the full 48-month NCOA<sup>Link</sup> data set in real-time. There's no manual import/export and no messy data merge. The only change-of-address method that updates address lists BEFORE the mail is printed and sent, NCOA<sup>Link</sup> processing meets USPS Move Update requirements for First-Class Mail® and Standard Mail® discounts.

#### **List Cleansing**

The included Duplication Search wizard offers multiple search options and field combinations for precise results. Upgrade to Merge/Purge to combine, compare and eliminate duplicates from disparate list types. Process lists against a suppression list to meet Do-Not-Mail requirements.

# **Address Quality Wizards**

Access easy-to-use wizards for Address Correction, Move Update, Duplication Search and Merge/Purge

The Move Update wizard processes lists against the 48-month NCOA<sup>Link</sup> data set via the Internet