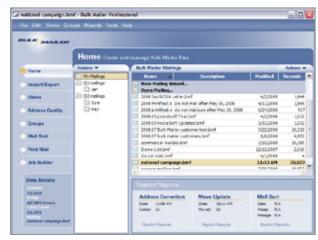

#### **Innovative Graphical Interface**

The innovative interface divides mailing preparation into a series of wizard-driven tasks for risk-free processing

<sup>\*</sup>Satori Software receives weekly NCOALink updates.

# **Import and Export Files**

Work with a wide variety of address files without hassle.

- Supported file formats include comma or tab delimited, fixed Length, dBase, XML and Microsoft Access and Excel
- Intelligent field mapping automatically suggests matches
- Increase productivity, save settings for similar data files in templates

# **View and Edit Records**

List Views present addresses in a spreadsheet for quick review. Spot anomalies and validate the results of group criteria. Update, split or combine fields in all active records. Cut, copy and paste groups of records — even to and from Microsoft Excel.

Detail Views offer organized access to data fields in an address-card format. Easily add, validate and update individual records.