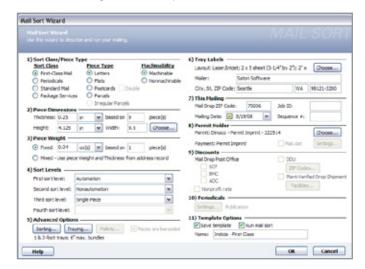

# Full-featured, USPS PAVE Certified Presorting

Sort address lists for the lowest possible postal rates and generate all required USPS documentation, reports and postage statements. The Mail Sort wizard makes presorting easy for everyone from the novice to the seasoned expert.

#### **Mail Sort Wizard Features**

- First-Class Mail, Standard Mail and Periodicals presorts
- SCF, BMC, ADC and DDU entry point discounts
- Management of multiple mailing permits
- All required USPS documentation: Qualification Report,
   Postage Statement forms 3602, 3541 and 3600, and others
- Advanced settings for minimum or maximum pieces per container, type of tray and maximum sack weight
- Generates barcoded sack and tray tags
- A convenient settings report
- Append a presort ID and other mailing data for use in other environments
- Presort add-ons include Package Services, Mixed Weights and Palletization

#### **Mail Sort Wizard**

The Mail Sort wizard presents presort settings in a step-by-step format, or in a single window for power users