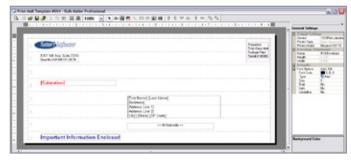

#### **Graphical Mail Piece Designer**

The mail piece designer offers full graphics support and even shows the print zones supported by your address printer

# State-of-the-Art, Printing Control

Take full advantage of your address printer — Bulk Mailer provides built-in support for model specific features. Address printing features include barcoding, an optional endorsement line, compressed fields and an intelligent address block. It also includes support for fonts, images — for example, your logo — grids, package spacers and more.

#### **Industry-Leading Layout Design**

- Precisely set label and envelope dimensions
- Select Intelligent Mail® or POSTNET™ barcoding
- Specify when to print each element
  - Always
  - On the first or last piece within a group or container
  - According to a conditional statement
- Draw lines, rectangles and circles