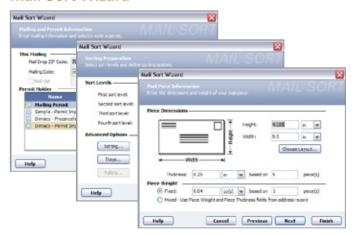

# Full-featured, USPS PAVE Certified Presorting

Sort address lists for the lowest possible postal rates and generate all required USPS documentation, reports and postage statements. The Mail Sort wizard makes presorting easy for everyone from the novice to the seasoned expert.

#### **Mail Sort Wizard Features**

- First-Class Mail, Standard Mail and Periodicals presorts
- SCF, BMC, ADC and DDU entry point discounts
- Management of multiple mailing permits
- All required USPS documentation: Qualification Report,
   Postage Statement forms 3602, 3541 and 3600, and others
- Advanced settings for minimum or maximum pieces per container, type of tray and maximum sack weight
- Generates barcoded sack and tray tags
- A convenient settings report
- Append a presort ID and other mailing data for use in other environments
- Presort add-ons include Package Services, Mixed Weights and Palletization

#### **Mail Sort Wizard**

The Mail Sort wizard presents presort settings in a step-by-step format, or in a single window for power users