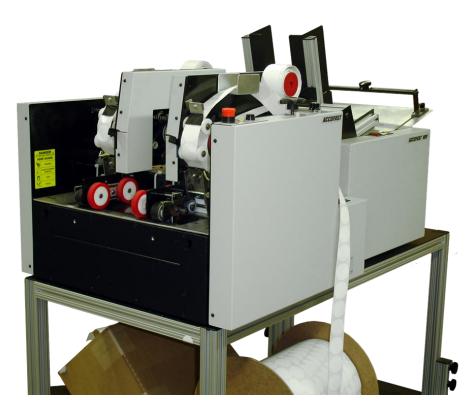

The ACCUFAST ET Mail Tabber with ACCUFAST HDF Feeder

## **ACCUFAST ET**

- applies multiple tabs per piece per USPS Spec.
- tabs 20,000 pieces per hour
- tabs pieces 5.5" to 12" wide, from card stock to booklets
- runs a variety of 1 and 1.5 inch tabs: paper
  & clear, circles & rectangles, on rolls or fan fold.
- · built-in waste take-up spool on each head.
- weighs 60 pounds
- measures 23" wide x 20" long x 19" high
- uses 115 volts 4 amps 60 hz or 230 volts 2 amp 50 hz
- goes in-line with ACCUFAST and other table top Labelers, Feeders and Printers
- its outstanding feature is its ability to run both 1 and 1.5 inch tabs at the flick of a switch, meeting USPS specs.