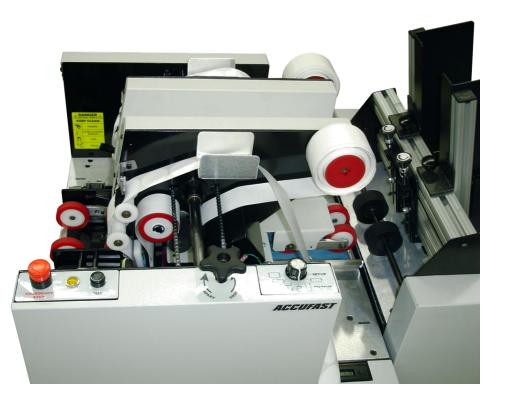

The ACCUFAST ET Mail Tabber with ACCUFAST HDF Feeder

## **ACCUFAST ET**

- applies multiple tabs per piece per USPS Spec.
- tabs 20,000 pieces per hour
- tabs pieces 5.5" to 12" wide, from card stock to booklets
- runs a variety of 1 and 1.5 inch tabs: paper
  & clear, circles & rectangles, on rolls or fan fold.
- · built-in waste take-up spool on each head.
- weighs 60 pounds
- measures 23" wide x 20" long x 19" high
- uses 115 volts 4 amps 60 hz or 230 volts 2 amp 50 hz
- goes in-line with ACCUFAST and other table top Labelers, Feeders and Printers
- its outstanding feature is its ability to run both 1 and 1.5 inch tabs at the flick of a switch, meeting USPS specs.