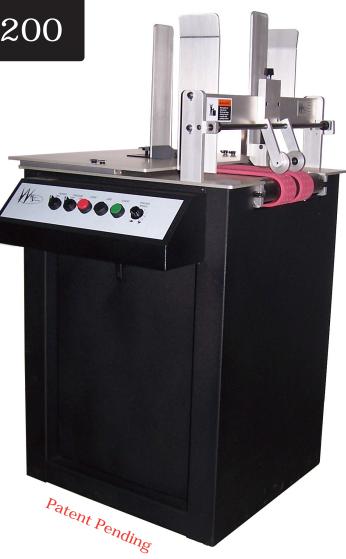

## EVOLUTION VF200

HIGH SPEED COMMERCIAL VACUUM FRICTION FEEDER

Walco Systems has created the next progression of feeders for a new era. The Evolution series feeders are engineered to easily feed a wide variety of products therefore eliminating the high costs of purchasing both a shuttle and friction feeder. Operators will appreciate the new innovative design which allows for quick and easy setup. Quality components will insure customer satisfaction.

## **VF200 Features:**

- 1 Quick and Easy Setup
- 1 Feeds Wide Variety of Products
- 1 Over 1/4" Thick Natural Rubber Vacuum Belts
- 1 High Capacity Feed Hopper
- 1 Independently Controlled Self-Contained Vacuum
- 1 Non-Proprietary Components

## **Uncompromising Drivetrain:**

- 1 High Torque 1/4hp Gear Drive Motor
- 1 Steel Drive Pulleys
- 1 12" Wide All Steel Rollers

- 1 Heavy Duty Full Frame Construction
- 1 Variable Speed Transport
- 1 Adjustable Infeed Product Guides
- 1 Ergonomic Operator Panel

1

- DownStream Interlock Standard
- 1 5/8" Diameter Steel Drive Shafts
- 1 Sealed 5/8" Shaft Collar Bearings