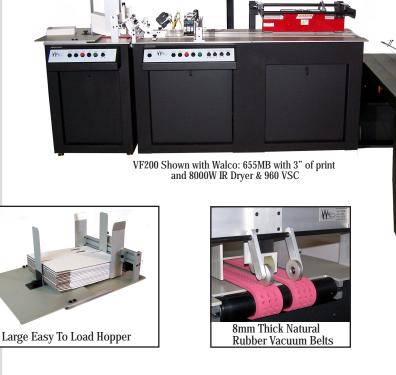

## **VF200 Features:**

- 1 Quick and Easy Setup
- 1 Feeds Wide Variety of Products
- 1 Over 1/4" Thick Natural Rubber Vacuum Belts
- 1 High Capacity Feed Hopper
- 1 Independently Controlled Self-Contained Vacuum
- 1 Non-Proprietary Components

## **Uncompromising Drivetrain:**

- 1 High Torque 1/4hp Gear Drive Motor
- 1 Steel Drive Pulleys
- 1 12" Wide All Steel Rollers

- 1 Heavy Duty Full Frame Construction
- 1 Variable Speed Transport
- 1 Adjustable Infeed Product Guides
- 1 Ergonomic Operator Panel